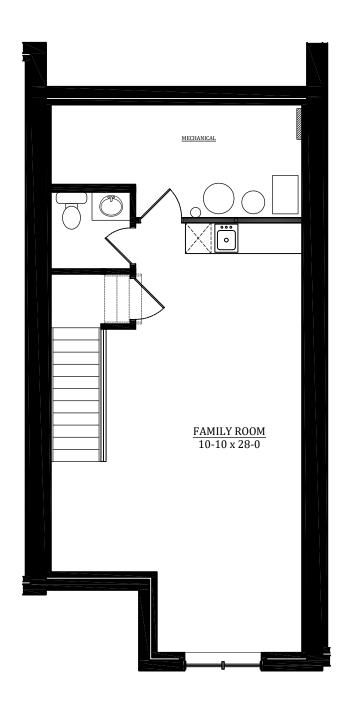

## <u>512-522 32rd</u> <u>Street NW</u>

BUILDING AREA MAIN FLOOR = 650 SQ. FT. SECOND FLOOR = 676 SQ. FT. THIRD FLOOR = 458 SQ. FT. TOTAL = 1784 SQ. FT. (+ DEVELOPED BASEMENT = 440 SQ. FT.)

BASEMENT FLOOR PLAN

## 512-522 32rd Street NW

(+ DEVELOPED BASEMENT = 440 SQ. FT.)

<u>512-522 32rd</u> <u>Street NW</u>

BUILDING AREA MAIN FLOOR = 650 SQ. FT. SECOND FLOOR = 676 SQ. FT. THIRD FLOOR = 458 SQ. FT. TOTAL = 1784 SQ. FT. (+ DEVELOPED BASEMENT = 440 SQ. FT.)