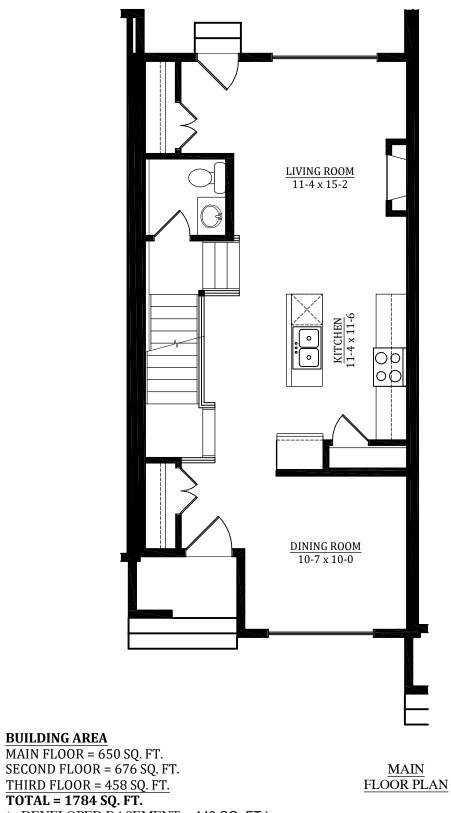

## 512-522 32rd Street NW

(+ DEVELOPED BASEMENT = 440 SQ. FT.)

<u>512-522 32rd</u> <u>Street NW</u>

BUILDING AREA MAIN FLOOR = 650 SQ. FT. SECOND FLOOR = 676 SQ. FT. THIRD FLOOR = 458 SQ. FT. TOTAL = 1784 SQ. FT. (+ DEVELOPED BASEMENT = 440 SQ. FT.)

SECOND FLOOR PLAN

512-522 32rd Street NW

BUILDING AREA MAIN FLOOR = 650 SQ. FT. SECOND FLOOR = 676 SQ. FT. THIRD FLOOR = 458 SQ. FT. TOTAL = 1784 SQ. FT. (+ DEVELOPED BASEMENT = 440 SQ. FT.)

THIRD FLOOR PLAN