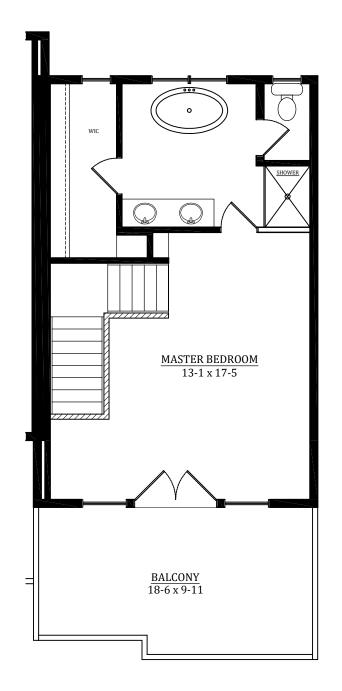

SECOND FLOOR PLAN

512-522 32rd Street NW

BUILDING AREA MAIN FLOOR = 650 SQ. FT. SECOND FLOOR = 676 SQ. FT. THIRD FLOOR = 458 SQ. FT. TOTAL = 1784 SQ. FT. (+ DEVELOPED BASEMENT = 440 SQ. FT.)

THIRD FLOOR PLAN