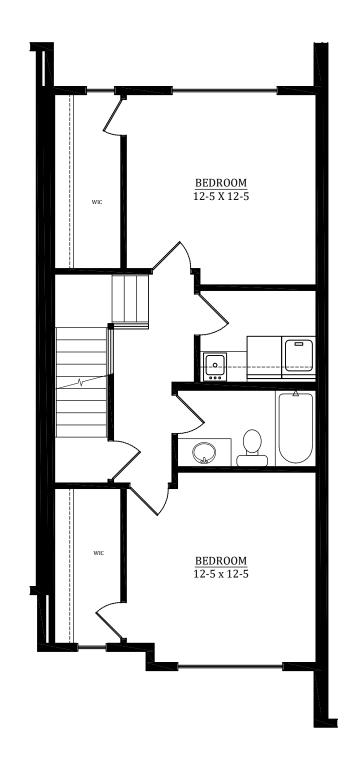

SECOND FLOOR PLAN

512-522 32rd Street NW

BUILDING AREA MAIN FLOOR = 650 SQ. FT. SECOND FLOOR = 676 SQ. FT. THIRD FLOOR = 458 SQ. FT. TOTAL = 1784 SQ. FT. (+ DEVELOPED BASEMENT = 440 SQ. FT.)

THIRD FLOOR PLAN