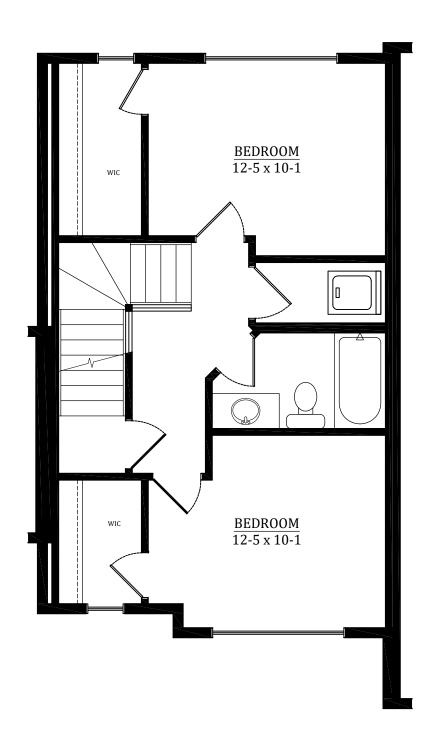

## **BUILDING AREA**

MAIN FLOOR = 492 SQ. FT. SECOND FLOOR = 539 SQ. FT. THIRD FLOOR = 363 SQ. FT. TOTAL = 1394 SQ. FT.

SECOND FLOOR PLAN

(+ DEVELOPED BASEMENT = 328 SQ. FT.)