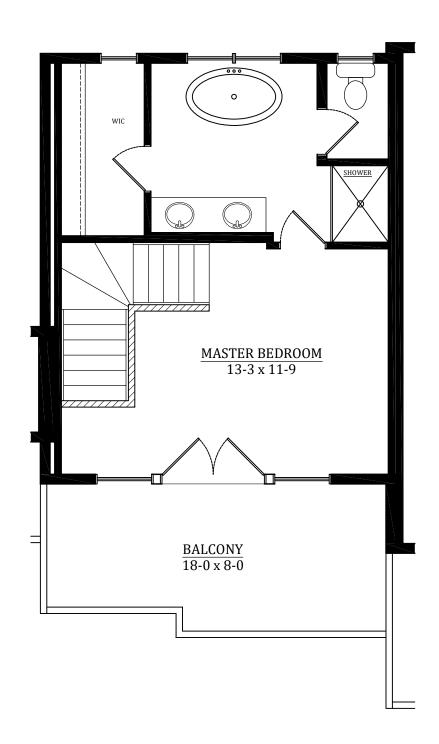

### **BUILDING AREA**

 $\overline{\text{MAIN FLOOR}} = 492 \text{ SQ. FT.}$ SECOND FLOOR = 539 SQ. FT. THIRD FLOOR = 363 SQ. FT. TOTAL = 1394 SQ. FT.

(+ DEVELOPED BASEMENT = 328 SQ. FT.)

THIRD FLOOR PLAN