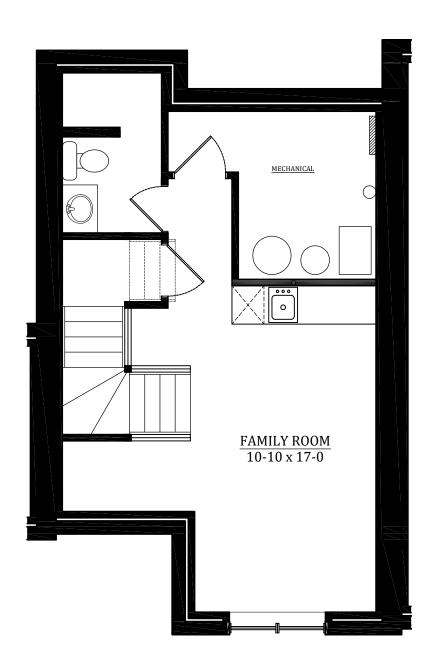

### **BUILDING AREA**

MAIN FLOOR = 492 SQ. FT. SECOND FLOOR = 539 SQ. FT. THIRD FLOOR = 363 SQ. FT. TOTAL = 1394 SQ. FT.

(+ DEVELOPED BASEMENT = 328 SQ. FT.)

BASEMENT FLOOR PLAN