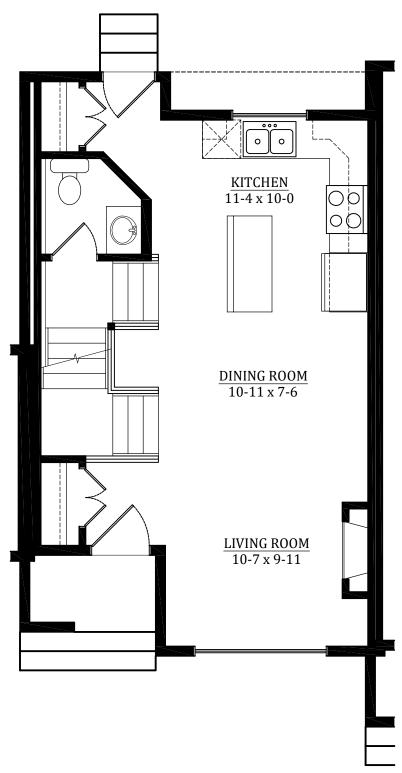

## **BUILDING AREA**

MAIN FLOOR = 492 SQ. FT. SECOND FLOOR = 539 SQ. FT. THIRD FLOOR = 363 SQ. FT.

TOTAL = 1394 SQ. FT.

(+ DEVELOPED BASEMENT = 328 SQ. FT.)

MAIN FLOOR PLAN